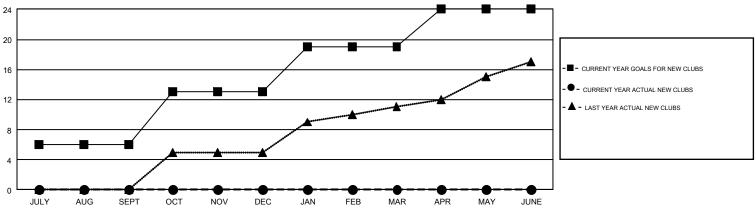

## GMT Constitutional Area 6-Afr, Group L

GMT: SAYED RIZWAN QADRI

REPORT DOES NOT INCLUDE CLUBS IN UNDISTRICTED AREAS.

| Clubs         |               |             |               | Members               |                           |                         |                                                    |  |
|---------------|---------------|-------------|---------------|-----------------------|---------------------------|-------------------------|----------------------------------------------------|--|
|               | RESULTS FO    | R 2018-2019 |               | RESULTS FOR 2018-2019 |                           |                         |                                                    |  |
| QUARTER       | NEW CLUB GOAL | NEW CLUBS   | DROPPED CLUBS | QUARTER               | MEMBER GROWTH NET<br>GOAL | MEMBER GROWTH<br>ACTUAL | DROPPED<br>MEMBERS ACTUAL<br>(including transfers) |  |
| JULY/AUG/SEPT | 6             | 0           | 0             | JULY/AUG/SEPT         | 310                       | 47                      | 69                                                 |  |
| OCT/NOV/DEC   | 7             | 0           | 0             | OCT/NOV/DEC           | 375                       | 0                       | 0                                                  |  |
| JAN/FEB/MAR   | 6             | 0           | 0             | JAN/FEB/MAR           | 279                       | 0                       | 0                                                  |  |
| APR/MAY/JUNE  | 5             | 0           | 0             | APR/MAY/JUNE          | 298                       | 0                       | 0                                                  |  |

## GOALS AND ACTUAL NEW CLUBS CUMULATIVE