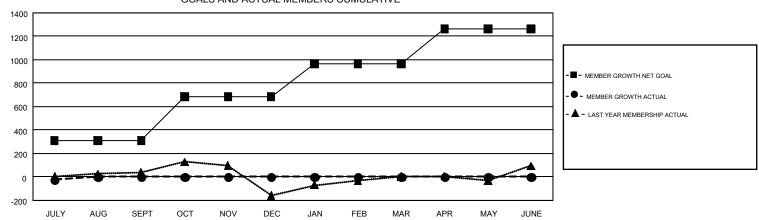

## GMT Constitutional Area 6-Afr, Group L

GMT: SAYED RIZWAN QADRI

REPORT DOES NOT INCLUDE CLUBS IN UNDISTRICTED AREAS.

| Clubs         |               |             |               | Members               |                           |                         |                                                    |  |
|---------------|---------------|-------------|---------------|-----------------------|---------------------------|-------------------------|----------------------------------------------------|--|
|               | RESULTS FO    | R 2018-2019 |               | RESULTS FOR 2018-2019 |                           |                         |                                                    |  |
| QUARTER       | NEW CLUB GOAL | NEW CLUBS   | DROPPED CLUBS | QUARTER               | MEMBER GROWTH NET<br>GOAL | MEMBER GROWTH<br>ACTUAL | DROPPED<br>MEMBERS ACTUAL<br>(including transfers) |  |
| JULY/AUG/SEPT | 6             | 0           | 0             | JULY/AUG/SEPT         | 310                       | 47                      | 69                                                 |  |
| OCT/NOV/DEC   | 7             | 0           | 0             | OCT/NOV/DEC           | 375                       | 0                       | 0                                                  |  |
| JAN/FEB/MAR   | 6             | 0           | 0             | JAN/FEB/MAR           | 279                       | 0                       | 0                                                  |  |
| APR/MAY/JUNE  | 5             | 0           | 0             | APR/MAY/JUNE          | 298                       | 0                       | 0                                                  |  |

## GOALS AND ACTUAL MEMBERS CUMULATIVE

| DROPPED CLUBS: 0  DROPPED MEMBERS |    | 18 CLUBS OF 186 ADDED 1 OR MORE<br>NEW MEMBERS | GENDER DISTR<br>MALE<br>FEMALE  | 3,046 (61.66%)<br>1,894 (38.34%) |     |
|-----------------------------------|----|------------------------------------------------|---------------------------------|----------------------------------|-----|
| DECEASED                          | 1  | CLICK HERE FOR CUMULATIVE                      | TOTAL FAMILY UNIT MEMBERS       |                                  | 859 |
| CLUB CANCELLED 0 OTHER 68         |    | MEMBERSHIP DATA                                | FAMILY MEMBERS PAYING HALF DUES |                                  |     |
|                                   |    |                                                |                                 |                                  | 488 |
| TOTAL                             | 69 |                                                |                                 |                                  |     |